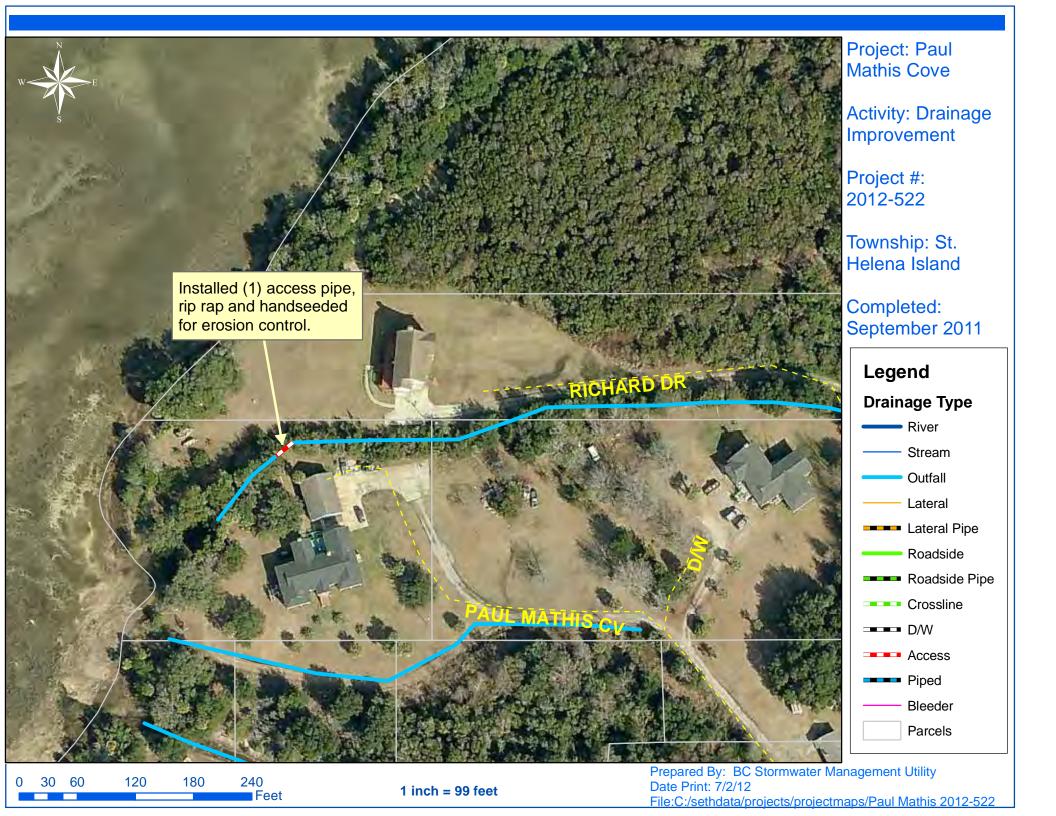

## Beaufort County Public Works Stormwater Infrastructure

Project Summary

**Project Summary:** Paul Mathis Cove

## **Narrative Description of Project:**

Installed (1) access pipe and rip rap for erosion control.

| 2012-522 / Paul Mathis Cove           | Labor | Labor      | Equipment | Material   | Contractor | Indirect |                   |
|---------------------------------------|-------|------------|-----------|------------|------------|----------|-------------------|
|                                       | Hours | Cost       | Cost      | Cost       | Cost       | Labor    | <b>Total Cost</b> |
| APINS / Access pipe - installed       | 11.0  | \$344.48   | \$73.13   | \$377.16   | \$0.00     | \$0.00   | \$794.77          |
| AUDIT / Audit Project                 | 0.5   | \$10.24    | \$0.00    | \$0.00     | \$0.00     | \$0.00   | \$10.24           |
| BKFILL / Back Fill                    | 15.0  | \$297.90   | \$60.55   | \$713.14   | \$0.00     | \$0.00   | \$1,071.59        |
| HAUL / Hauling                        | 17.0  | \$350.04   | \$226.27  | \$590.59   | \$0.00     | \$0.00   | \$1,166.90        |
| LM / Loading Materials                | 1.5   | \$32.13    | \$44.63   | \$10.14    | \$0.00     | \$0.00   | \$86.90           |
| Indirect Labor, Services and Supplies | 0.0   | \$0.00     | \$0.00    | \$0.00     | \$0.00     | \$729.91 | \$729.91          |
| <b>2012-522 / Paul Mathis Cove</b>    | 45.0  | \$1,034.79 | \$404.58  | \$1,691.03 | \$0.00     | \$729.91 | \$3,860.30        |
| Sub Total                             |       |            |           |            |            |          |                   |
|                                       |       |            |           |            |            |          |                   |
| Grand Total                           | 45.0  | \$1,034.79 | \$404.58  | \$1,691.03 | \$0.00     | \$729.91 | \$3,860.30        |