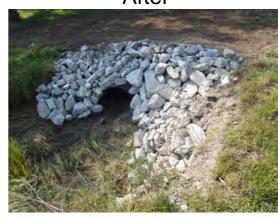

## **Narrative Description of Project:**

Installed (1) access pipe and rip rap for erosion control.

| 2012-522 / Paul Mathis Cove           | Labor | Labor      | Equipment | Material   | Contractor | Indirect |                   |
|---------------------------------------|-------|------------|-----------|------------|------------|----------|-------------------|
|                                       | Hours | Cost       | Cost      | Cost       | Cost       | Labor    | <b>Total Cost</b> |
| APINS / Access pipe - installed       | 11.0  | \$344.48   | \$73.13   | \$377.16   | \$0.00     | \$0.00   | \$794.77          |
| AUDIT / Audit Project                 | 0.5   | \$10.24    | \$0.00    | \$0.00     | \$0.00     | \$0.00   | \$10.24           |
| BKFILL / Back Fill                    | 15.0  | \$297.90   | \$60.55   | \$713.14   | \$0.00     | \$0.00   | \$1,071.59        |
| HAUL / Hauling                        | 17.0  | \$350.04   | \$226.27  | \$590.59   | \$0.00     | \$0.00   | \$1,166.90        |
| LM / Loading Materials                | 1.5   | \$32.13    | \$44.63   | \$10.14    | \$0.00     | \$0.00   | \$86.90           |
| Indirect Labor, Services and Supplies | 0.0   | \$0.00     | \$0.00    | \$0.00     | \$0.00     | \$729.91 | \$729.91          |
| <b>2012-522 / Paul Mathis Cove</b>    | 45.0  | \$1,034.79 | \$404.58  | \$1,691.03 | \$0.00     | \$729.91 | \$3,860.30        |
| Sub Total                             |       |            |           |            |            |          |                   |
|                                       |       |            |           |            |            |          |                   |
| Grand Total                           | 45.0  | \$1,034.79 | \$404.58  | \$1,691.03 | \$0.00     | \$729.91 | \$3,860.30        |

## Before

During

After

Completion: Sep-11